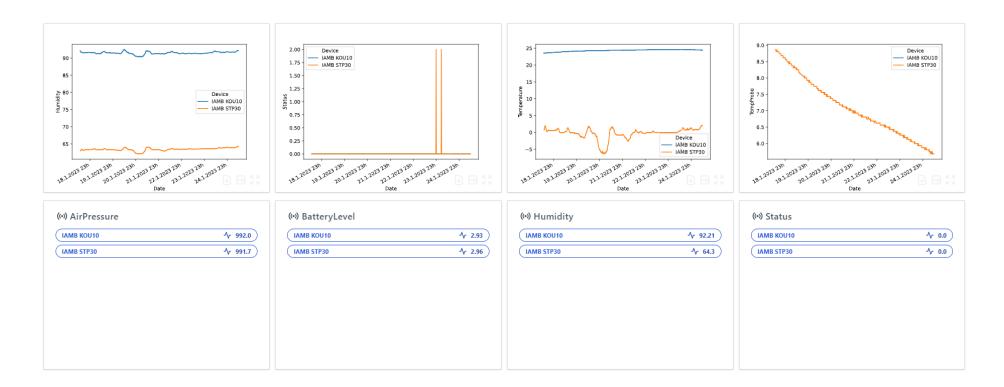

senzemo

## **SENZEMO Analitycs**

V1

SENZEMO Analitycs is an IoT platform developed by Senzemo. It is offered as end to end solution meaning Senzemo takes care of server management for devices. The purpose of the platform is for user to check the data and metadata of the sensors connected. The platform allows us to create API keys to push sensor data forward to any desired IoT platform.

senzemo





User is able to check data at a certain time period and create graphs.





## senzemo

## SENZEMO Analitycs

With the metadata also available user can predict sensor lifetime (via checking signal strengths, spreading factor level and battery level).

| ♥ ⊞ | IAMB KOU10 | 0004A30B012C061B | kou10-001 | lamb | STP30 | SF7BW125 | -70 | 14   | 14 | 1 | • |
|-----|------------|------------------|-----------|------|-------|----------|-----|------|----|---|---|
| ♥ ⊞ | IAMB STP30 | 0004A30B012C2BA2 | stp30-002 | lamb | STP30 | SF7BW125 | -72 | 14.3 | 18 | 1 |   |