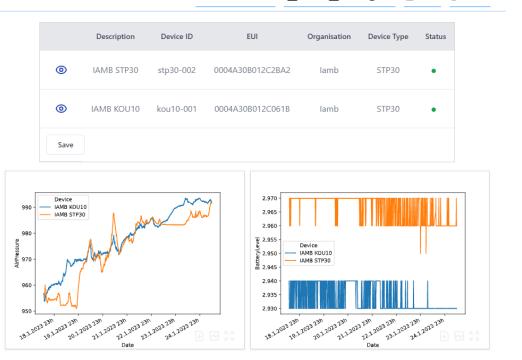

senzemo

## **SENZEMO Analitycs**

V1

SENZEMO Analitycs is an IoT platform developed by Senzemo. It is offered as end to end solution meaning Senzemo takes care of server management for devices. The purpose of the platform is for user to check the data and metadata of the sensors connected. The platform allows us to create API keys to push sensor data forward to any desired IoT platform.

senzemo





User is able to check data at a certain time period and create graphs.





## senzemo

## SENZEMO Analitycs

With the metadata also available user can predict sensor lifetime (via checking signal strengths, spreading factor level and battery level).

| ♥ ⊞ | IAMB KOU10 | 0004A30B012C061B | kou10-001 | lamb | STP30 | SF7BW125 | -70 | 14   | 14 | 1 | • |
|-----|------------|------------------|-----------|------|-------|----------|-----|------|----|---|---|
| ♥ ⊞ | IAMB STP30 | 0004A30B012C2BA2 | stp30-002 | lamb | STP30 | SF7BW125 | -72 | 14.3 | 18 | 1 |   |