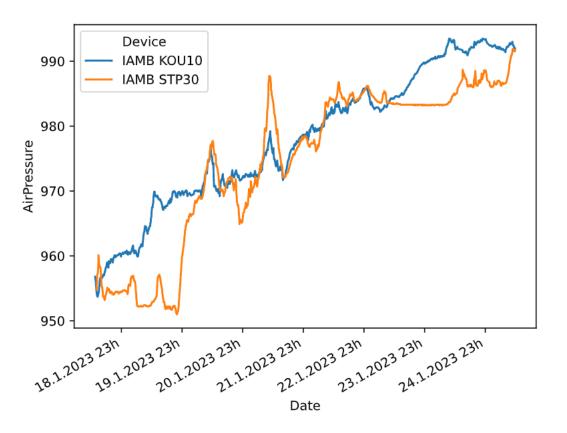

senzemo

## **SENZEMO Analitycs**

V1

SENZEMO Analitycs is an IoT platform developed by Senzemo. It is offered as end to end solution meaning Senzemo takes care of server management for devices. The purpose of the platform is for user to check the data and metadata of the sensors connected. The platform allows us to create API keys to push sensor data forward to any desired IoT platform.

senzemo





User is able to check data at a certain time period and create graphs.





## senzemo

## SENZEMO Analitycs

With the metadata also available user can predict sensor lifetime (via checking signal strengths, spreading factor level and battery level).

| ♥ ⊞ | IAMB KOU10 | 0004A30B012C061B | kou10-001 | lamb | STP30 | SF7BW125 | -70 | 14   | 14 | 1 | • |
|-----|------------|------------------|-----------|------|-------|----------|-----|------|----|---|---|
| ♥ ⊞ | IAMB STP30 | 0004A30B012C2BA2 | stp30-002 | lamb | STP30 | SF7BW125 | -72 | 14.3 | 18 | 1 |   |